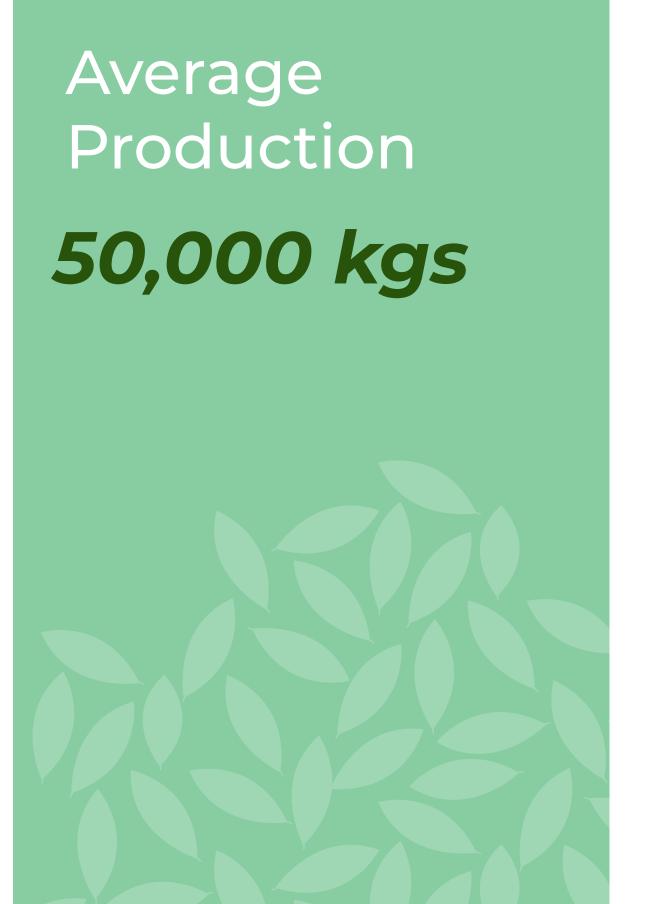

### **Annual Capacity**

Total Factory
Capacity
100,000 kgs

Total Tea cultivation 30 Hectares